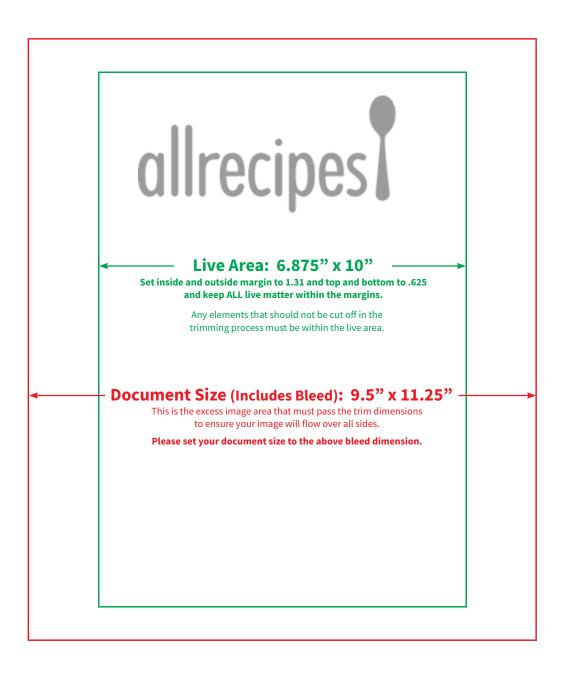

#### Alternatively, set your file to:

Document Size: (includes bleed) 9.5" x 11.25"

Live Area: 6.875" x 10"

Note: This publisher does not accept trim lines. Please do not include trim in your document set up.