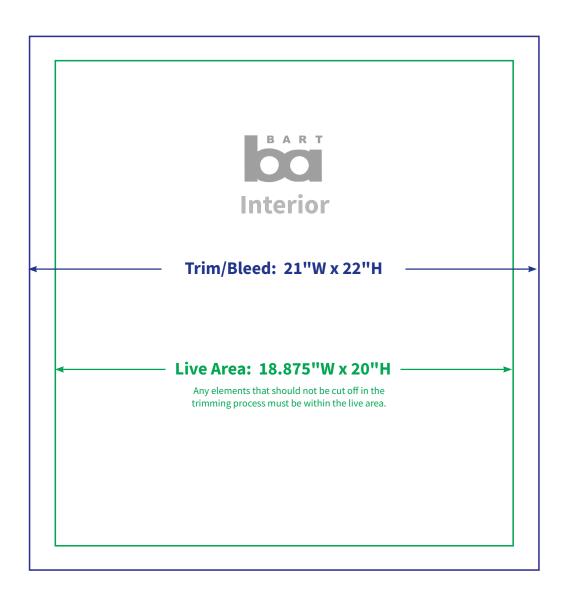

## Set your file to:

Trim: 21"W x 22"H Live Area: 18.875"W x 20"H

The trim size accounts for bleed.