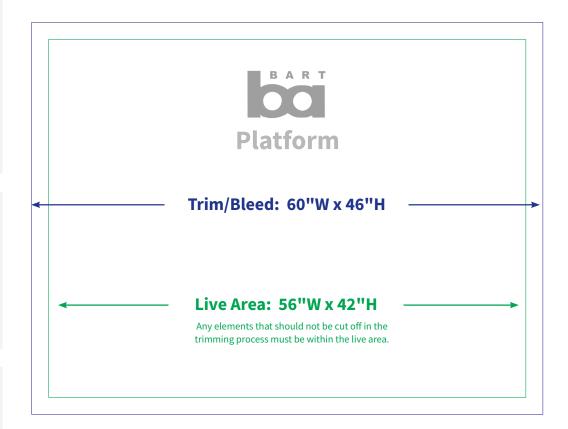

#### Set your file to:

Trim: 60"W x 46"H Live Area: 56"W x42"H

The trim size accounts for bleed.