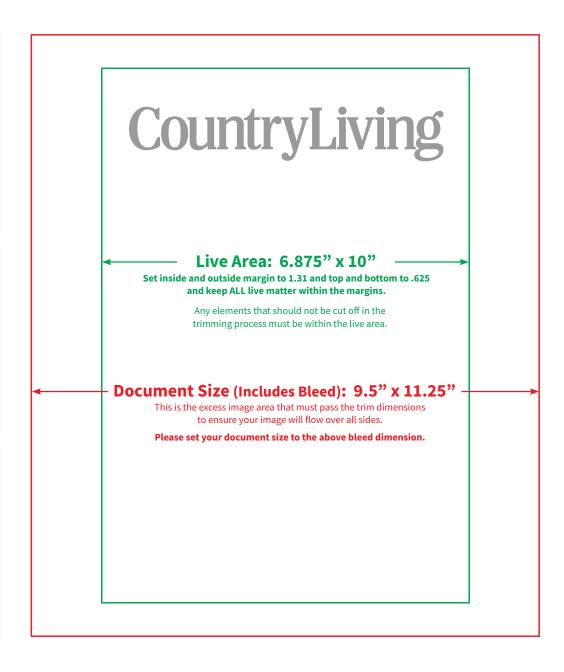

## Alternatively, set your file to:

Document Size: (includes bleed) 9.5" x 11.25"

Live Area: 6.875" x 10"

Note: This publisher does not accept trim lines. Please do not include trim in your document set up.