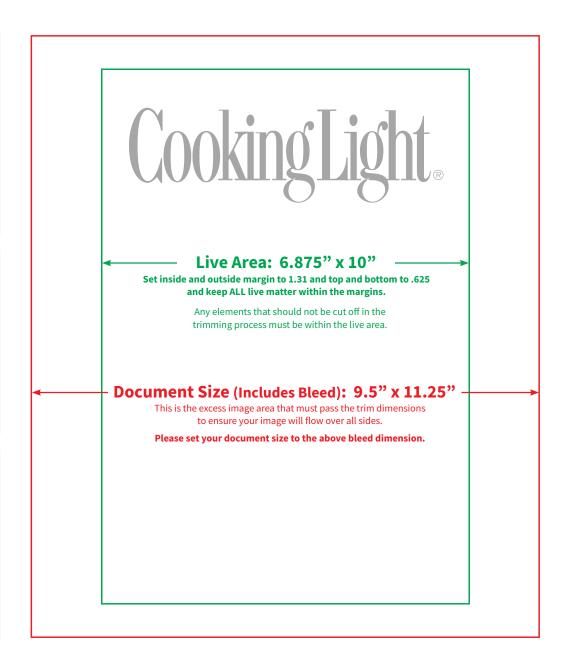

#### Alternatively, set your file to:

Document Size: (includes bleed) 9.5" x 11.25"

Live Area: 6.875" x 10"

Note: This publisher does not accept trim lines. Please do not include trim in your document set up.