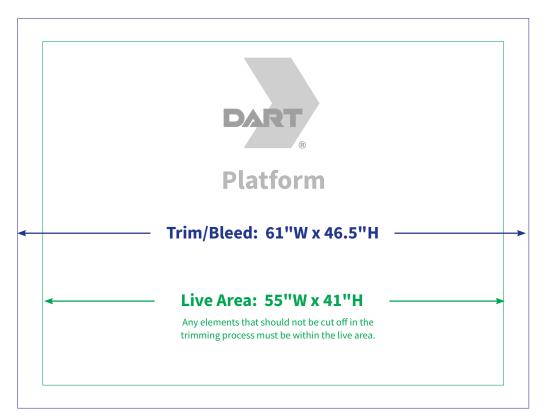

### **1. PREPARE**

We recommend using InDesign to create your ad.

You can download a **pre-set InDesign template** for this spec <u>here</u>.

**Set your file to:** Trim: 61"W x 46.5"H Live Area: 55"W x41"H

The trim size accounts for bleed.