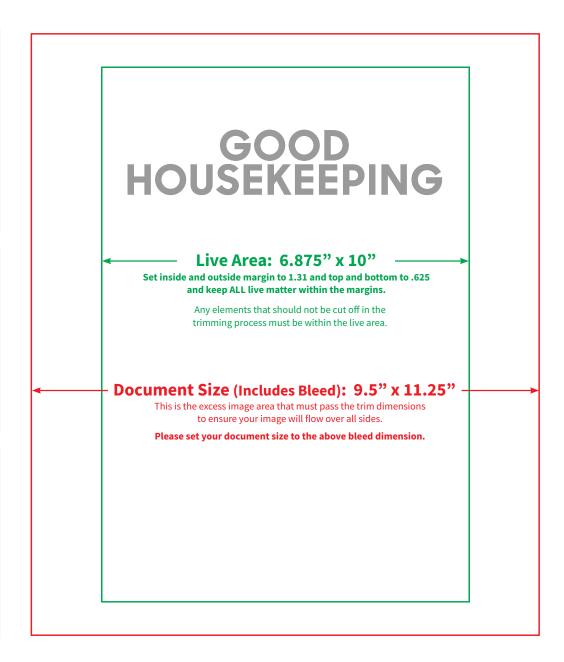

#### Alternatively, set your file to:

Document Size: (includes bleed) 9.5" x 11.25"

Live Area: 6.875" x 10"

Note: This publisher does not accept trim lines. Please do not include trim in your document set up.